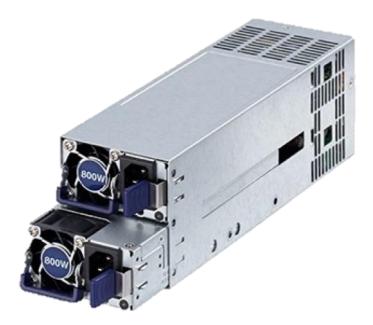

## TRPC550-2UP 550W 2U Redundant IPC PSU

#### **DESCRIPTION**

TRPC550-2UP is a 2U redundant power supply base on CRPS standard. The power supply comes to offer the total power capacity up to 550 Watts, and provides PMBus features, which makes it be able to communicate with motherboard. In addition, the power supply is ideally the best choice for datacenter, workstation, communication or any other automation applications to use. The product also complies with the latest safety and EMC standards, which is perfectly to meet various regulations worldwide.