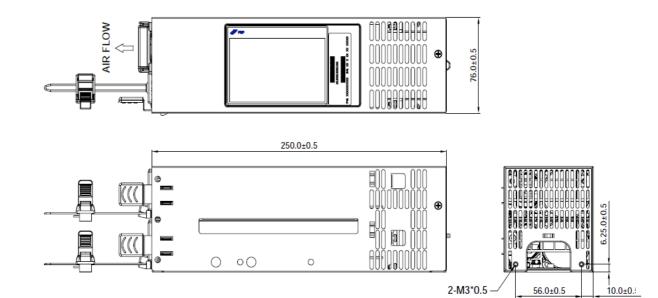

#### **GENERAL SPECIFICATIONS**

Dimension (L x W x H): 250 x 76 x 83.8 (mm)

9.84 x 3 x 3.3 (inch)

Efficiency: 80 Plus Platinum (Module)

Hold-up time at 100%: 12V = 11ms

12Vsb = 70msLoading

Operating altitude: 5,000 meters above sea level Storage System, Workstation, Industry Controller Applications:

#### **MECHANICAL SPECIFICATIONS**

UNIT: mm